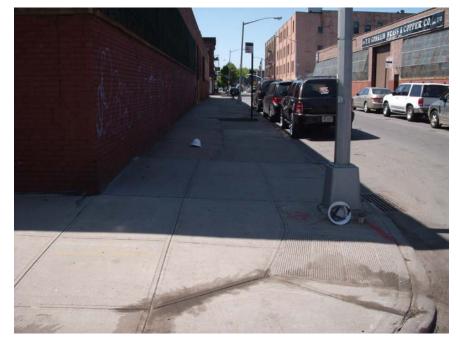

#### **Comments:**

Parcel 1 (270 Nevins Street) at the intersection with Degraw Street. Parcel I is to the right. Parcel III is located to the left.

| Photographer: | M. Felter |
|---------------|-----------|
| Date:         | 6/6/08    |
| Photo No.:    | 2         |
| Direction:    | NE        |