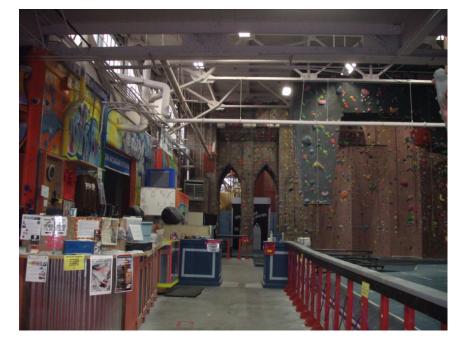

**Comments:** Parcel V – Inside Brooklyn Boulders

| Photographer: | Jen Sandorf |
|---------------|-------------|
| Date:         | 3/14/10     |
| Photo No.:    | 12          |
| Direction:    | SW          |