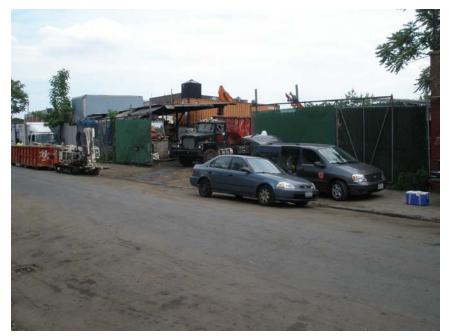

**Comments:** Parcel IV – Outside Truck Maintenance and Roll-off Box Storage Area

| Photographer: | L. Willey |
|---------------|-----------|
| Date:         | 3/26/10   |
| Photo No.:    | 10        |
| Direction:    | W         |