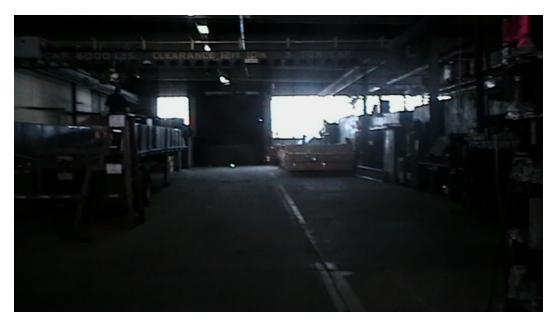

# Appendix B

**Representative Site Photographs (electronic only)** 



#### PHOTOGRAPHIC RECORD

Project: Fulton Municipal Works Former MGP Site Remedial Investigation Location: Brooklyn, New York



| Photographer: | M. Felter |
|---------------|-----------|
| Date:         | 4/23/10   |
| Photo No.:    | 1         |
| Direction:    | SE        |

#### **Comments:**

Parcel 1 (270 Nevins Street) at the intersection with Degraw Street. Parcel I is to the right. Parcel III is located to the left.



| Photographer: | M. Felter |
|---------------|-----------|
| Date:         | 6/6/08    |
| Photo No.:    | 2         |
| Direction:    | NE        |

**Comments:** Parcel 1 – Inside Warehouse

#### PHOTOGRAPHIC RECORD

Project: Fulton Municipal Works Former MGP Site Remedial Investigation Location: Brooklyn, New York



| Photographer: | M. Felter |
|---------------|-----------|
| Date:         | 6/26/08   |
| Photo No.:    | 3         |
| Direction:    | NW        |

**Comments:** Parcel II – Playground Area



| Photographer: | M. Felter |
|---------------|-----------|
| Date:         | 1/16/08   |
| Photo No.:    | 4         |
| Direction:    | Ν         |

**Comments:** Parcel II –Pool Area

#### PHOTOGRAPHIC RECORD

Project: Fulton Municipal Works Former MGP Site Remedial Investiga